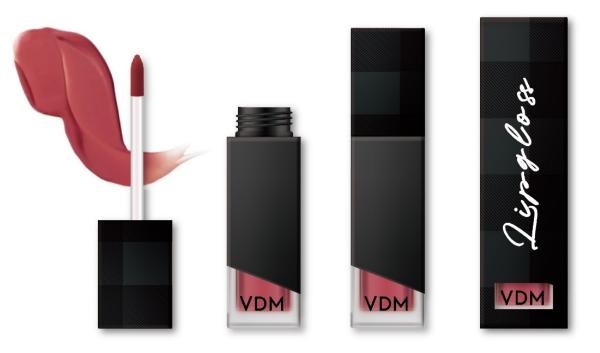

### VERTICAL DESIGN & MARKETING

Round tube Product : 88x20mm/6ml Package : 92x24x24mm

**Square tube** Product : 85x21mm/6.5ml Package : 89x25x25mm