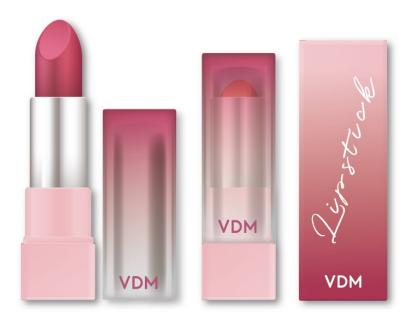

# VERTICAL DESIGN & MARKETING

Round tube Product : 110x18mm/6.5ml Package : 114x22x22mm

**Round tube** Product : 91x20mm/5.4ml Package : 95x24x24mm

**Round tube** Product : 88x20mm/6ml Package : 92x24x24mm