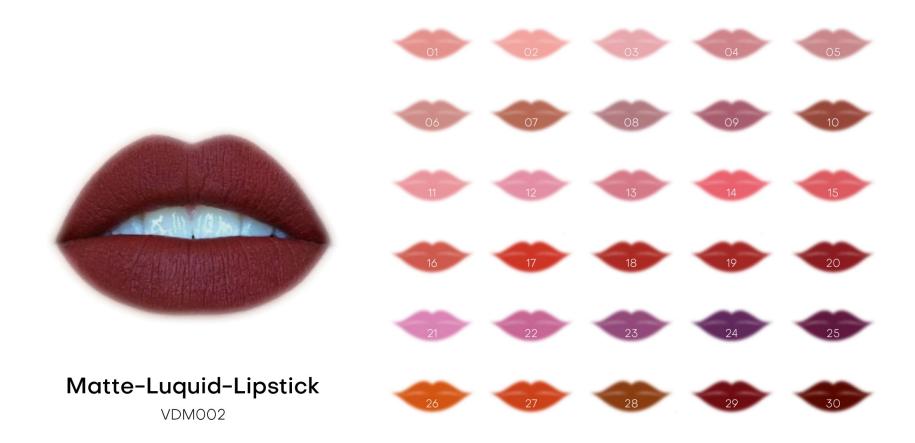

# Assisted to the the point of th

Round tube Product : 50x17mm Package : 54x22x22mm

**Square tube** Product : 70x21mm Package : 74x25x25mm

**Square tube** Product : 73x22mm Package : 77x26x26mm

Round tube Product : 90x20mm Package : 94x24x24mm