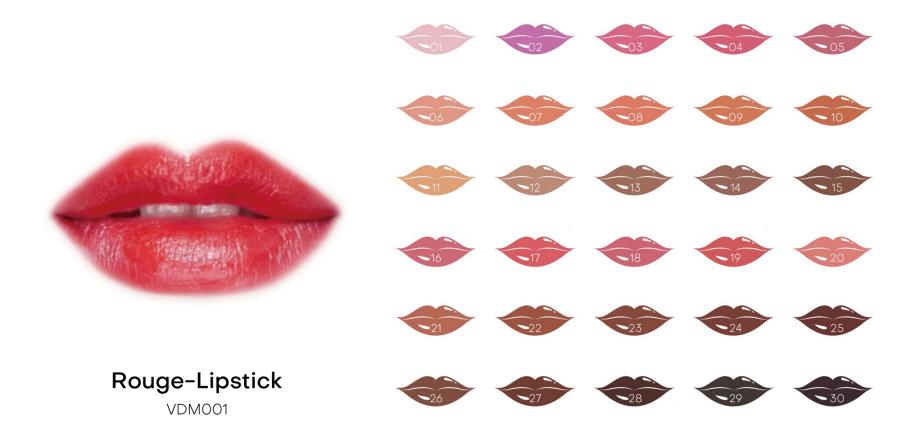

# Assisted to the the point of th

Round tube Product : 50x17mm Package : 54x22x22mm

**Square tube** Product : 70x21mm Package : 74x25x25mm

**Square tube** Product : 73x22mm Package : 77x26x26mm

Round tube Product : 90x20mm Package : 94x24x24mm