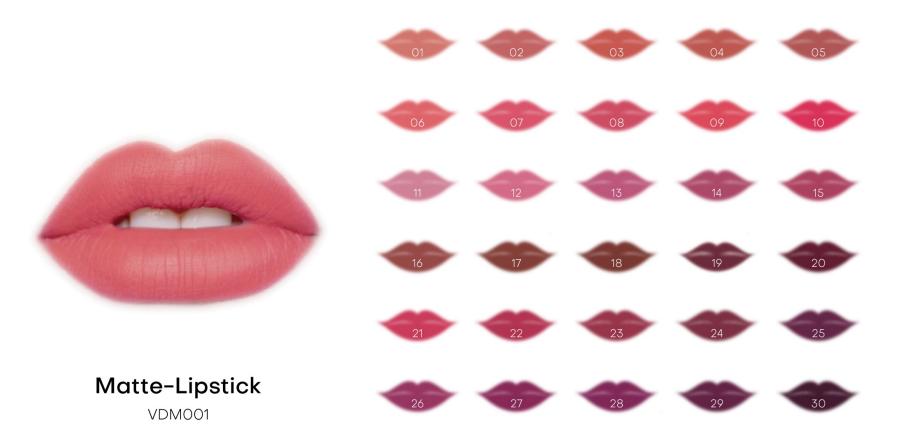

# Assisted to the the point of th

Round tube Product : 50x17mm Package : 54x22x22mm

**Square tube** Product : 70x21mm Package : 74x25x25mm

**Square tube** Product : 73x22mm Package : 77x26x26mm

Round tube Product : 90x20mm Package : 94x24x24mm