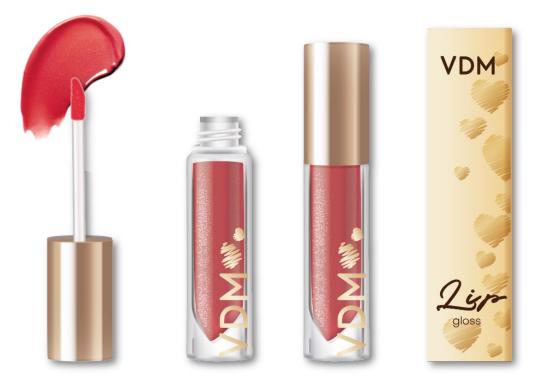

### VERTICAL DESIGN & MARKETING

Round tube Product : 88x20mm/6ml Package : 92x24x24mm

**Square tube** Product : 85x21mm/6.5ml Package : 89x25x25mm