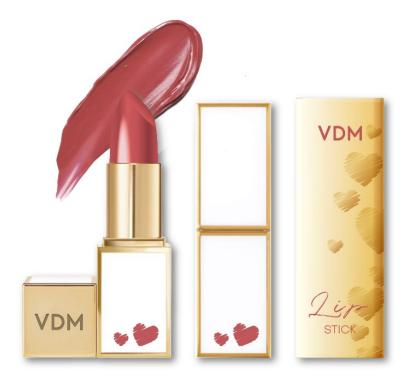

### VERTICAL DESIGN & MARKETING

Round tube Product : 88x20mm/6ml Package : 92x24x24mm

**Square tube** Product : 85x21mm/6.5ml Package : 89x25x25mm