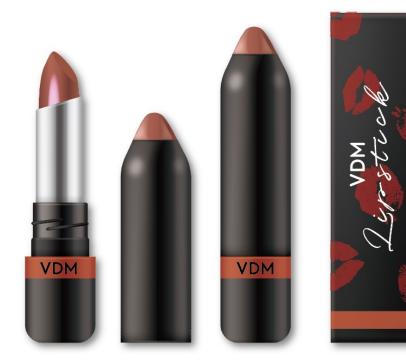

# VERTICAL DESIGN & MARKETING

Round tube Product : 110x18mm/6.5ml Package : 114x22x22mm

**Round tube** Product : 91x20mm/5.4ml Package : 95x24x24mm

**Round tube** Product : 88x20mm/6ml Package : 92x24x24mm