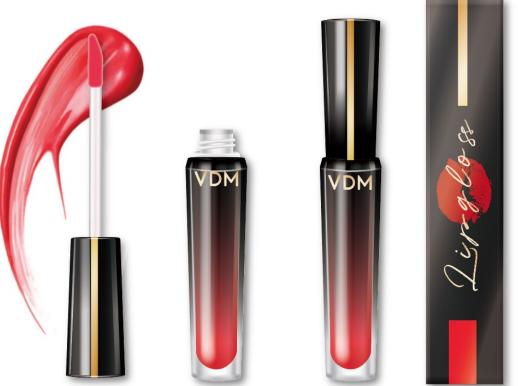

# VERTICAL DESIGN & MARKETING

Round tube Product : 110x18mm/6.5ml Package : 114x22x22mm

**Round tube** Product : 91x20mm/5.4ml Package : 95x24x24mm

**Round tube** Product : 88x20mm/6ml Package : 92x24x24mm