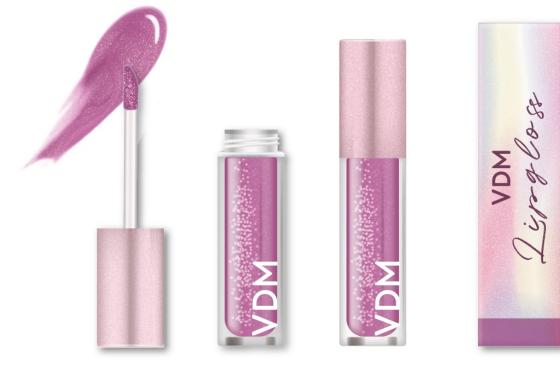

# Assisted to the the point of th









Round tube Product : 50x17mm Package : 54x22x22mm



**Square tube** Product : 70x21mm Package : 74x25x25mm









**Square tube** Product : 73x22mm Package : 77x26x26mm



Round tube Product : 90x20mm Package : 94x24x24mm

# VERTICAL DESIGN & MARKETING



### VERTICAL DESIGN & MARKETING



Round tube Product : 88x20mm/6ml Package : 92x24x24mm









**Square tube** Product : 85x21mm/6.5ml Package : 89x25x25mm

# VERTICAL DESIGN & MARKETING







Round tube Product : 110x18mm/6.5ml Package : 114x22x22mm









**Round tube** Product : 91x20mm/5.4ml Package : 95x24x24mm









**Round tube** Product : 88x20mm/6ml Package : 92x24x24mm



For more information about our products, customization and display options, please email us at <a href="mailto:support@vertical-dm.com">support@vertical-dm.com</a> or visit our website <a href="mailto:www.vertical-dm.com">www.vertical-dm.com</a> for more new products ideas.