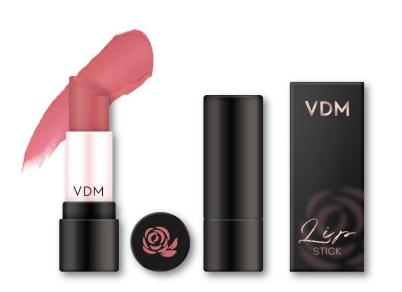

### VERTICAL DESIGN & MARKETING

Round tube Product : 88x20mm/6ml Package : 92x24x24mm

**Square tube** Product : 85x21mm/6.5ml Package : 89x25x25mm