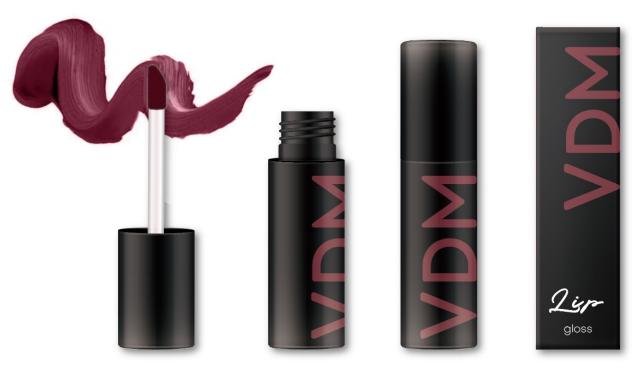

# Assisted to the the point of th









Round tube Product : 50x17mm Package : 54x22x22mm



**Square tube** Product : 70x21mm Package : 74x25x25mm









**Square tube** Product : 73x22mm Package : 77x26x26mm



Round tube Product : 90x20mm Package : 94x24x24mm

# VERTICAL DESIGN & MARKETING



### VERTICAL DESIGN & MARKETING



Round tube Product : 88x20mm/6ml Package : 92x24x24mm









**Square tube** Product : 85x21mm/6.5ml Package : 89x25x25mm

# VERTICAL DESIGN & MARKETING







Round tube Product : 110x18mm/6.5ml Package : 114x22x22mm









**Round tube** Product : 91x20mm/5.4ml Package : 95x24x24mm









**Round tube** Product : 88x20mm/6ml Package : 92x24x24mm



For more information about our products, customization and display options, please email us at <a href="mailto:support@vertical-dm.com">support@vertical-dm.com</a> or visit our website <a href="mailto:www.vertical-dm.com">www.vertical-dm.com</a> for more new products ideas.