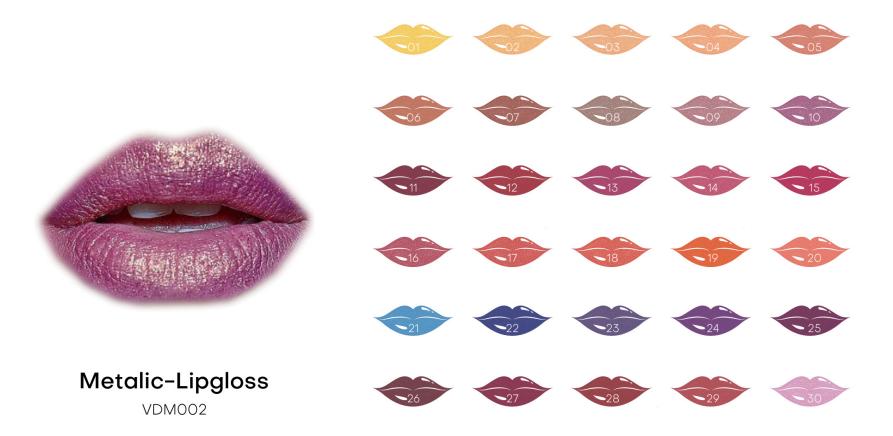

# VERTICAL DESIGN & MARKETING

Round tube Product : 110x18mm/6.5ml Package : 114x22x22mm

**Round tube** Product : 91x20mm/5.4ml Package : 95x24x24mm

**Round tube** Product : 88x20mm/6ml Package : 92x24x24mm