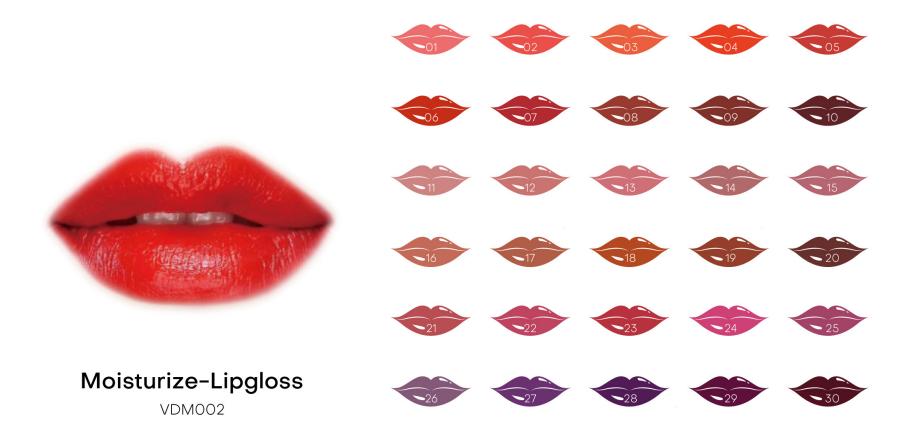

# VERTICAL DESIGN & MARKETING

Round tube Product : 110x18mm/6.5ml Package : 114x22x22mm

**Round tube** Product : 91x20mm/5.4ml Package : 95x24x24mm

**Round tube** Product : 88x20mm/6ml Package : 92x24x24mm