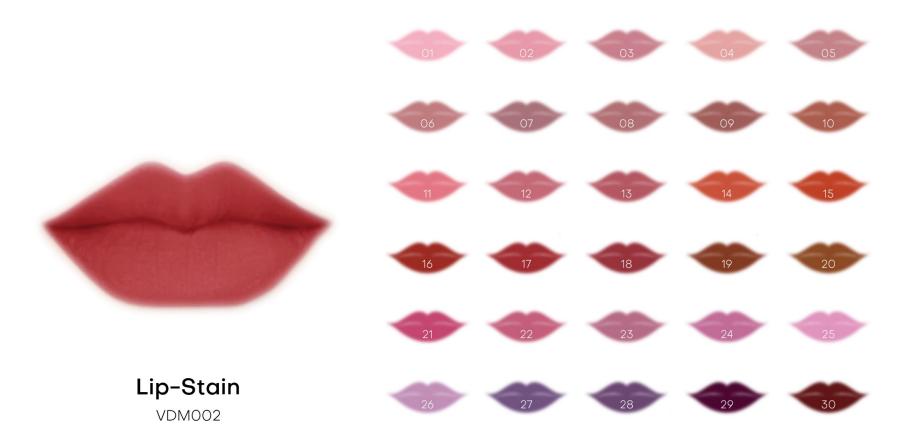

### VERTICAL DESIGN & MARKETING

Round tube Product : 88x20mm/6ml Package : 92x24x24mm

**Square tube** Product : 85x21mm/6.5ml Package : 89x25x25mm